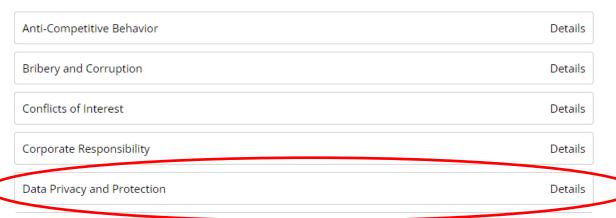

Once you've answered the initial questions, if you wish to file your report over the internet (instead of talking to a person) you will be asked to choose an issue. Scroll down to "Data Privacy and Protection" and click on this option.